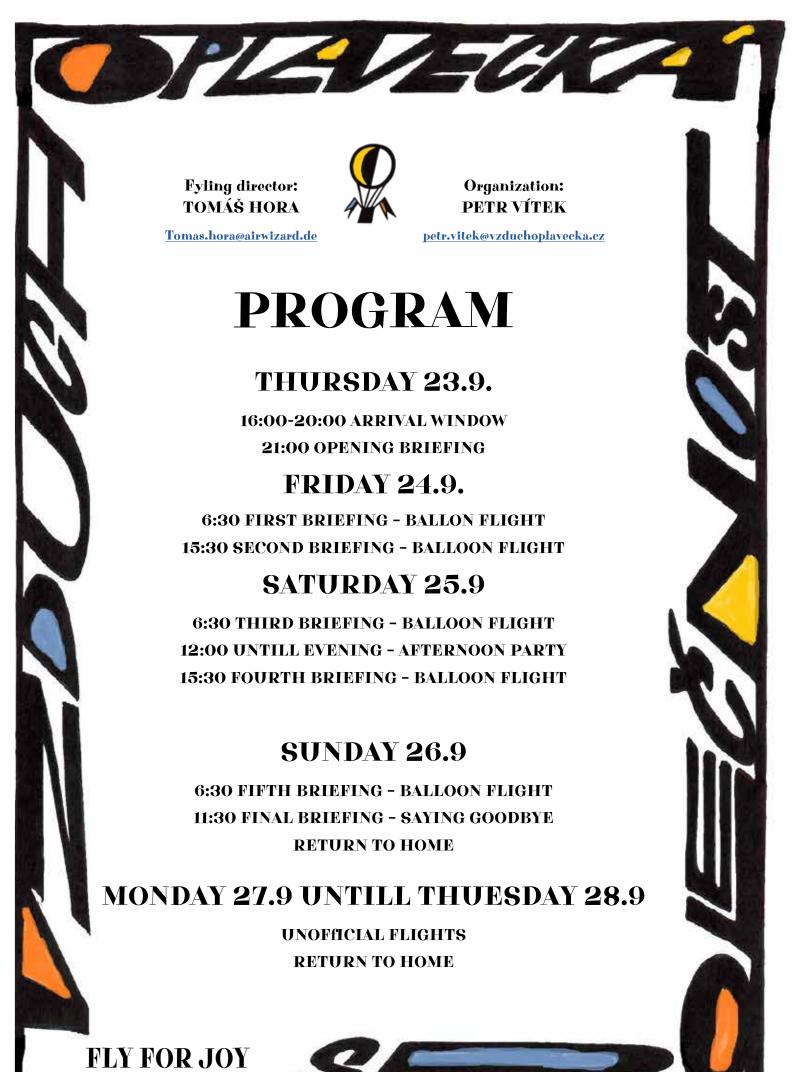

We ask the crews to comply not only to the law standards but also these following conditions:

- in the case of low winds to have equipment for min. three-hour flight. This is not a condition for attending the event. For balloons without this equipment there will be alternative launch areas.
- for flights accross the border you should have insurance for both countries.
- pilots must folow the minimum altitudes and find suitable landing place (in National parks the no landing rule apllies)

You will get the detailed informations about the flight area from the flight director at the openning briefing. The attendance on the openning brifing is mandatory. Flying in this area is beautiful but also challenging. Please adjust your equipment and crew accordingly.

### GAS:

Gas filling will be near the launch area after each flight. Cash advance on gas is 6.000 CZK or 240 EUR. The latest date for paying is at the openning briefing. After the event we will return the money not spent. Account Number: 27-3762480227/0100, in the message for recipient write your name/company and baloon's imatriculation.

#### APPLICATION:

fill out the form <a href="http://www.vzduchoplavecka.cz/LaFiestaFabrika.html">http://www.vzduchoplavecka.cz/LaFiestaFabrika.html</a> or send email to <a href="mailto:petr.vitek@vzduchoplavecka.cz">petr.vitek@vzduchoplavecka.cz</a>